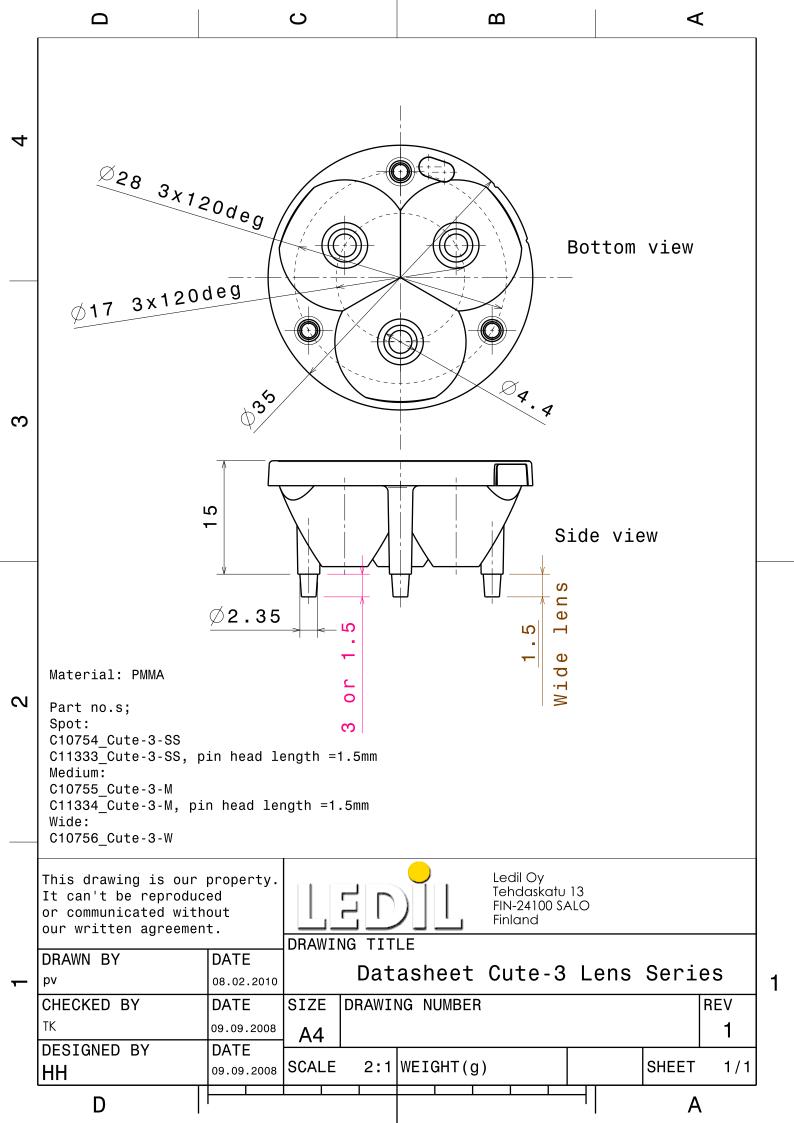

## PRODUCT DATASHEET Cute-3 series

| Ordering number                                                                                                                                                                                                                                           | C10754_CUTE-3-SS                                                                                                                                                                                    |                                                                                                    |                                                  |
|-----------------------------------------------------------------------------------------------------------------------------------------------------------------------------------------------------------------------------------------------------------|-----------------------------------------------------------------------------------------------------------------------------------------------------------------------------------------------------|----------------------------------------------------------------------------------------------------|--------------------------------------------------|
| Family                                                                                                                                                                                                                                                    | Cute                                                                                                                                                                                                | FWHM                                                                                               | 19 degrees                                       |
| Туре                                                                                                                                                                                                                                                      | Lens                                                                                                                                                                                                | Efficiency                                                                                         | 91 %                                             |
| LED                                                                                                                                                                                                                                                       | XM-L                                                                                                                                                                                                | cd/lm                                                                                              | 5.280                                            |
| Color                                                                                                                                                                                                                                                     | Transparent                                                                                                                                                                                         | Gerber File                                                                                        | Available                                        |
| Diameter                                                                                                                                                                                                                                                  | 35 mm                                                                                                                                                                                               |                                                                                                    |                                                  |
| Height                                                                                                                                                                                                                                                    | 15 mm                                                                                                                                                                                               |                                                                                                    |                                                  |
| Style                                                                                                                                                                                                                                                     | Round                                                                                                                                                                                               | Pin height 3mm                                                                                     |                                                  |
| Optic Material                                                                                                                                                                                                                                            | PMMA                                                                                                                                                                                                |                                                                                                    |                                                  |
| Holder Material                                                                                                                                                                                                                                           | -                                                                                                                                                                                                   |                                                                                                    |                                                  |
| Fastening                                                                                                                                                                                                                                                 | Pin, glue                                                                                                                                                                                           |                                                                                                    |                                                  |
| Status                                                                                                                                                                                                                                                    | Ready                                                                                                                                                                                               |                                                                                                    |                                                  |
| Ordering number                                                                                                                                                                                                                                           | C11333_CUTE-3-SS                                                                                                                                                                                    |                                                                                                    |                                                  |
| -                                                                                                                                                                                                                                                         |                                                                                                                                                                                                     |                                                                                                    |                                                  |
| Family                                                                                                                                                                                                                                                    | Cute                                                                                                                                                                                                | FWHM                                                                                               | 19 degrees                                       |
| Туре                                                                                                                                                                                                                                                      | Lens                                                                                                                                                                                                | Efficiency                                                                                         | 91 %                                             |
| LED                                                                                                                                                                                                                                                       | XM-L                                                                                                                                                                                                | cd/lm                                                                                              | -                                                |
| Color                                                                                                                                                                                                                                                     | Transparent                                                                                                                                                                                         | Gerber File                                                                                        | Available                                        |
| Diameter                                                                                                                                                                                                                                                  | 35 mm                                                                                                                                                                                               |                                                                                                    |                                                  |
| Height                                                                                                                                                                                                                                                    | 15 mm                                                                                                                                                                                               | Dia Lloight 1 Emm                                                                                  |                                                  |
| Style                                                                                                                                                                                                                                                     | Round                                                                                                                                                                                               | Pin Height 1.5mm                                                                                   |                                                  |
| Optic Material                                                                                                                                                                                                                                            | PMMA                                                                                                                                                                                                |                                                                                                    |                                                  |
| Holder Material                                                                                                                                                                                                                                           | -                                                                                                                                                                                                   |                                                                                                    |                                                  |
| Fastening                                                                                                                                                                                                                                                 | Pin, glue                                                                                                                                                                                           |                                                                                                    |                                                  |
| Status                                                                                                                                                                                                                                                    | Ready                                                                                                                                                                                               |                                                                                                    |                                                  |
| Ordering number                                                                                                                                                                                                                                           | C10755_CUTE-3-M                                                                                                                                                                                     |                                                                                                    |                                                  |
| j                                                                                                                                                                                                                                                         | _                                                                                                                                                                                                   |                                                                                                    |                                                  |
| -                                                                                                                                                                                                                                                         | Cute                                                                                                                                                                                                | FWHM                                                                                               | 25 degrees                                       |
| Family<br>Type                                                                                                                                                                                                                                            |                                                                                                                                                                                                     | FWHM<br>Efficiency                                                                                 | 25 degrees<br>90 %                               |
| Family                                                                                                                                                                                                                                                    | Cute                                                                                                                                                                                                |                                                                                                    | •                                                |
| Family<br>Type                                                                                                                                                                                                                                            | Cute<br>Lens                                                                                                                                                                                        | Efficiency                                                                                         | 90 %                                             |
| Family<br>Type<br>LED                                                                                                                                                                                                                                     | Cute<br>Lens<br>XM-L                                                                                                                                                                                | Efficiency<br>cd/lm                                                                                | 90 %<br>3.510                                    |
| Family<br>Type<br>LED<br>Color                                                                                                                                                                                                                            | Cute<br>Lens<br>XM-L<br>Transparent                                                                                                                                                                 | Efficiency<br>cd/lm<br>Gerber File                                                                 | 90 %<br>3.510                                    |
| Family<br>Type<br>LED<br>Color<br>Diameter                                                                                                                                                                                                                | Cute<br>Lens<br>XM-L<br>Transparent<br>35 mm                                                                                                                                                        | Efficiency<br>cd/lm                                                                                | 90 %<br>3.510                                    |
| Family<br>Type<br>LED<br>Color<br>Diameter<br>Height                                                                                                                                                                                                      | Cute<br>Lens<br>XM-L<br>Transparent<br>35 mm<br>15 mm                                                                                                                                               | Efficiency<br>cd/lm<br>Gerber File                                                                 | 90 %<br>3.510                                    |
| Family<br>Type<br>LED<br>Color<br>Diameter<br>Height<br>Style                                                                                                                                                                                             | Cute<br>Lens<br>XM-L<br>Transparent<br>35 mm<br>15 mm<br>Round                                                                                                                                      | Efficiency<br>cd/lm<br>Gerber File                                                                 | 90 %<br>3.510                                    |
| Family<br>Type<br>LED<br>Color<br>Diameter<br>Height<br>Style<br>Optic Material                                                                                                                                                                           | Cute<br>Lens<br>XM-L<br>Transparent<br>35 mm<br>15 mm<br>Round                                                                                                                                      | Efficiency<br>cd/lm<br>Gerber File                                                                 | 90 %<br>3.510                                    |
| Family<br>Type<br>LED<br>Color<br>Diameter<br>Height<br>Style<br>Optic Material<br>Holder Material                                                                                                                                                        | Cute<br>Lens<br>XM-L<br>Transparent<br>35 mm<br>15 mm<br>Round<br>PMMA                                                                                                                              | Efficiency<br>cd/lm<br>Gerber File                                                                 | 90 %<br>3.510                                    |
| Family<br>Type<br>LED<br>Color<br>Diameter<br>Height<br>Style<br>Optic Material<br>Holder Material<br>Fastening<br>Status                                                                                                                                 | Cute<br>Lens<br>XM-L<br>Transparent<br>35 mm<br>15 mm<br>Round<br>PMMA<br>-<br>Pin, glue                                                                                                            | Efficiency<br>cd/lm<br>Gerber File                                                                 | 90 %<br>3.510                                    |
| Family<br>Type<br>LED<br>Color<br>Diameter<br>Height<br>Style<br>Optic Material<br>Holder Material<br>Fastening<br>Status                                                                                                                                 | Cute<br>Lens<br>XM-L<br>Transparent<br>35 mm<br>15 mm<br>Round<br>PMMA<br>-<br>Pin, glue<br>Ready                                                                                                   | Efficiency<br>cd/lm<br>Gerber File                                                                 | 90 %<br>3.510                                    |
| Family<br>Type<br>LED<br>Color<br>Diameter<br>Height<br>Style<br>Optic Material<br>Holder Material<br>Fastening<br>Status<br>Ordering number                                                                                                              | Cute<br>Lens<br>XM-L<br>Transparent<br>35 mm<br>15 mm<br>Round<br>PMMA<br>-<br>Pin, glue<br>Ready<br>C11334_CUTE-3-M                                                                                | Efficiency<br>cd/lm<br>Gerber File<br>Pin height 3mm                                               | 90 %<br>3.510<br>Available                       |
| Family<br>Type<br>LED<br>Color<br>Diameter<br>Height<br>Style<br>Optic Material<br>Holder Material<br>Fastening<br>Status<br><b>Ordering number</b><br>Family                                                                                             | Cute<br>Lens<br>XM-L<br>Transparent<br>35 mm<br>15 mm<br>Round<br>PMMA<br>-<br>Pin, glue<br>Ready<br>C11334_CUTE-3-M<br>Cute                                                                        | Efficiency<br>cd/lm<br>Gerber File<br>Pin height 3mm                                               | 90 %<br>3.510<br>Available<br>25 degrees         |
| Family<br>Type<br>LED<br>Color<br>Diameter<br>Height<br>Style<br>Optic Material<br>Holder Material<br>Fastening<br>Status<br><b>Ordering number</b><br>Family<br>Type                                                                                     | Cute<br>Lens<br>XM-L<br>Transparent<br>35 mm<br>15 mm<br>Round<br>PMMA<br>-<br>Pin, glue<br>Ready<br>C11334_CUTE-3-M<br>Cute<br>Lens                                                                | Efficiency<br>cd/lm<br>Gerber File<br>Pin height 3mm<br>FWHM<br>Efficiency                         | 90 %<br>3.510<br>Available<br>25 degrees         |
| Family<br>Type<br>LED<br>Color<br>Diameter<br>Height<br>Style<br>Optic Material<br>Holder Material<br>Fastening<br>Status<br><b>Ordering number</b><br>Family<br>Type<br>LED                                                                              | Cute<br>Lens<br>XM-L<br>Transparent<br>35 mm<br>15 mm<br>Round<br>PMMA<br>-<br>Pin, glue<br>Ready<br>C11334_CUTE-3-M<br>Cute<br>Lens<br>XM-L                                                        | Efficiency<br>cd/lm<br>Gerber File<br>Pin height 3mm<br>FWHM<br>Efficiency<br>cd/lm                | 90 %<br>3.510<br>Available<br>25 degrees<br>90 % |
| Family<br>Type<br>LED<br>Color<br>Diameter<br>Height<br>Style<br>Optic Material<br>Holder Material<br>Fastening<br>Status<br><b>Ordering number</b><br>Family<br>Type<br>LED<br>Color                                                                     | Cute<br>Lens<br>XM-L<br>Transparent<br>35 mm<br>15 mm<br>Round<br>PMMA<br>-<br>Pin, glue<br>Ready<br>C11334_CUTE-3-M<br>Cute<br>Lens<br>XM-L<br>Transparent                                         | Efficiency<br>cd/lm<br>Gerber File<br>Pin height 3mm<br>FWHM<br>Efficiency<br>cd/lm                | 90 %<br>3.510<br>Available<br>25 degrees<br>90 % |
| Family<br>Type<br>LED<br>Color<br>Diameter<br>Height<br>Style<br>Optic Material<br>Holder Material<br>Fastening<br>Status<br><b>Ordering number</b><br>Family<br>Type<br>LED<br>Color<br>Diameter                                                         | Cute<br>Lens<br>XM-L<br>Transparent<br>35 mm<br>15 mm<br>Round<br>PMMA<br>-<br>Pin, glue<br>Ready<br>C11334_CUTE-3-M<br>Cute<br>Lens<br>XM-L<br>Transparent<br>35 mm                                | Efficiency<br>cd/lm<br>Gerber File<br>Pin height 3mm<br>FWHM<br>Efficiency<br>cd/lm                | 90 %<br>3.510<br>Available<br>25 degrees<br>90 % |
| Family<br>Type<br>LED<br>Color<br>Diameter<br>Height<br>Style<br>Optic Material<br>Holder Material<br>Fastening<br>Status<br><b>Ordering number</b><br>Family<br>Type<br>LED<br>Color<br>Diameter<br>Height                                               | Cute<br>Lens<br>XM-L<br>Transparent<br>35 mm<br>15 mm<br>Round<br>PMMA<br>-<br>Pin, glue<br>Ready<br>C11334_CUTE-3-M<br>Cute<br>Lens<br>XM-L<br>Transparent<br>35 mm<br>15 mm                       | Efficiency<br>cd/lm<br>Gerber File<br>Pin height 3mm<br>FWHM<br>Efficiency<br>cd/lm<br>Gerber File | 90 %<br>3.510<br>Available<br>25 degrees<br>90 % |
| Family<br>Type<br>LED<br>Color<br>Diameter<br>Height<br>Style<br>Optic Material<br>Holder Material<br>Fastening<br>Status<br>Ordering number<br>Family<br>Type<br>LED<br>Color<br>Diameter<br>Height<br>Style                                             | Cute<br>Lens<br>XM-L<br>Transparent<br>35 mm<br>15 mm<br>Round<br>PMMA<br>-<br>Pin, glue<br>Ready<br>C11334_CUTE-3-M<br>Cute<br>Lens<br>XM-L<br>Transparent<br>35 mm<br>15 mm<br>Round              | Efficiency<br>cd/lm<br>Gerber File<br>Pin height 3mm<br>FWHM<br>Efficiency<br>cd/lm<br>Gerber File | 90 %<br>3.510<br>Available<br>25 degrees<br>90 % |
| Family<br>Type<br>LED<br>Color<br>Diameter<br>Height<br>Style<br>Optic Material<br>Holder Material<br>Fastening<br>Status<br><b>Ordering number</b><br>Family<br>Type<br>LED<br>Color<br>Diameter<br>Height<br>Style<br>Optic Material                    | Cute<br>Lens<br>XM-L<br>Transparent<br>35 mm<br>15 mm<br>Round<br>PMMA<br>-<br>Pin, glue<br>Ready<br>C11334_CUTE-3-M<br>Cute<br>Lens<br>XM-L<br>Transparent<br>35 mm<br>15 mm<br>Round              | Efficiency<br>cd/lm<br>Gerber File<br>Pin height 3mm<br>FWHM<br>Efficiency<br>cd/lm<br>Gerber File | 90 %<br>3.510<br>Available<br>25 degrees<br>90 % |
| Family<br>Type<br>LED<br>Color<br>Diameter<br>Height<br>Style<br>Optic Material<br>Holder Material<br>Fastening<br>Status<br><b>Ordering number</b><br>Family<br>Type<br>LED<br>Color<br>Diameter<br>Height<br>Style<br>Optic Material<br>Holder Material | Cute<br>Lens<br>XM-L<br>Transparent<br>35 mm<br>15 mm<br>Round<br>PMMA<br>-<br>Pin, glue<br>Ready<br>C11334_CUTE-3-M<br>Cute<br>Lens<br>XM-L<br>Transparent<br>35 mm<br>15 mm<br>Round<br>PMMA<br>- | Efficiency<br>cd/lm<br>Gerber File<br>Pin height 3mm<br>FWHM<br>Efficiency<br>cd/lm<br>Gerber File | 90 %<br>3.510<br>Available<br>25 degrees<br>90 % |

## **PRODUCT DATASHEET Cute-3 series**

| Ordering number | C10756_CUTE-3-W |
|-----------------|-----------------|
| Ordering number | C10756_CUTE-3-W |
| Family          | Cute            |
| Type            | Lens            |
| LED             | XM-L            |
| Color           | Transparent     |
| Diameter        | 35 mm           |
| Height          | 15 mm           |
| Style           | Round           |
| Optic Material  | PMMA            |
| Holder Material | -               |
| Fastening       | Pin, glue       |
| Status          | Ready           |