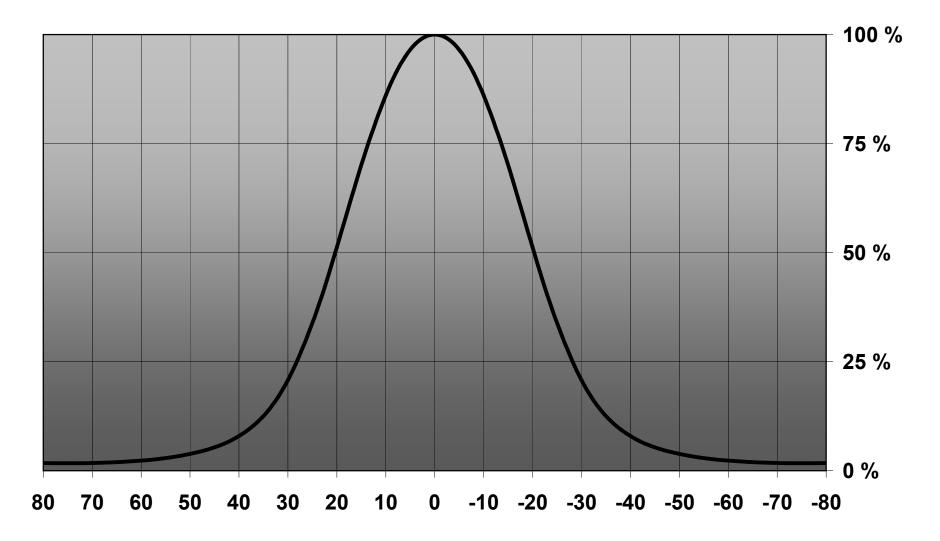

FWHM Efficiency cd/lm Gerber File 42 degrees 83 % Available

Pin Height 1.5mm

NOTE: The typical divergence will be changed by different color, chip size and chip position tolerance. The typical total divergence is the full angle measured where the luminous intensity is half of the peak value.

Further note that optical components shall not be cleaned with any chemicals - only micro fiber cloth may be used to remove fingerprints or other traces from handling.

Relative intensity of C10756\_Cute-3-W-XM